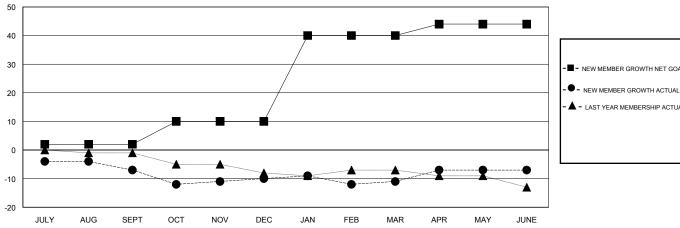

## GOALS AND ACTUAL MEMBERS CUMULATIVE

| ■- | NEW MEMBER GROWTH NET GOAL |
|----|----------------------------|
|    |                            |

- LAST YEAR MEMBERSHIP ACTUAL

| DROPPED CLUBS: 0 |    |
|------------------|----|
| DROPPED MEMBERS  |    |
| DECEASED         | 0  |
| CLUB CANCELLED   | 0  |
| OTHER            | 30 |
| TOTAL            | 30 |